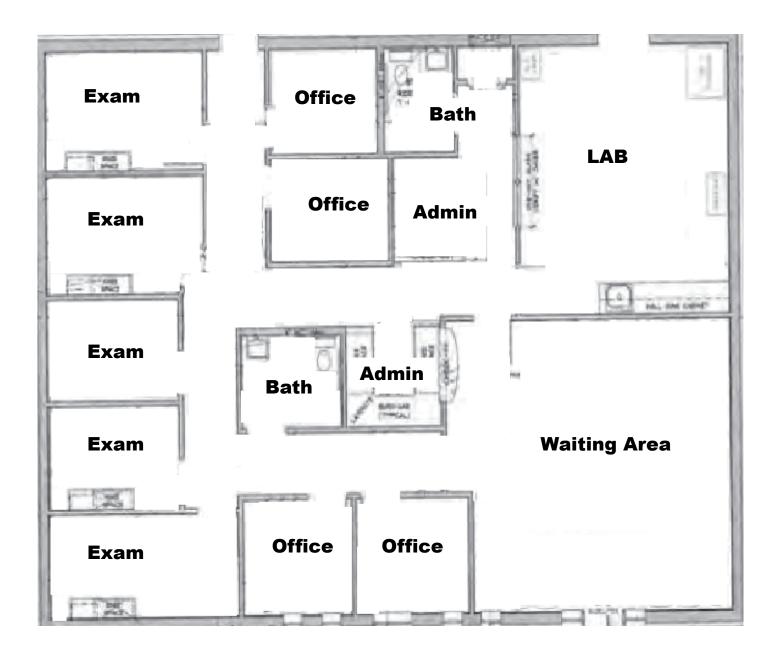

## FOR SALE

- Address: 3215 Shrine Road, Unit # 3, Brunswick, GA 31520
- 2,255 ± SF office
- This one-story building is modern and in excellent condition. Move your practice and get up and running quickly.
- Very functional layout . Features: 4 offices, reception/waiting area, 2 admin areas, lab room, 2 ADA compliant bathrooms, 5 exam rooms, and a concrete ramp.
- Includes surgery suite with independent air conditioning and humidity control.
- Located one block from Southeast Georgia Reginal Hospital in Tower Medical Park. The hospital is within view of the property.
- Price: \$425,000