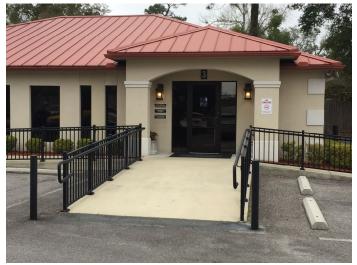

## FOR SALE

- Address: 3215 Shrine Road, Unit # 3, Brunswick, GA 31520
- 2,255 ± SF office
- This one-story building is modern and in excellent condition. Move your practice and get up and running quickly.
- Very functional layout . Features: 4 offices, reception/waiting area, 2 admin areas, lab room, 2 ADA compliant bathrooms, 5 exam rooms, and a concrete ramp.
- Includes surgery suite with independent air conditioning and humidity control.
- Located one block from Southeast Georgia Reginal Hospital in Tower Medical Park. The hospital is within view of the property.
- Price: \$425,000