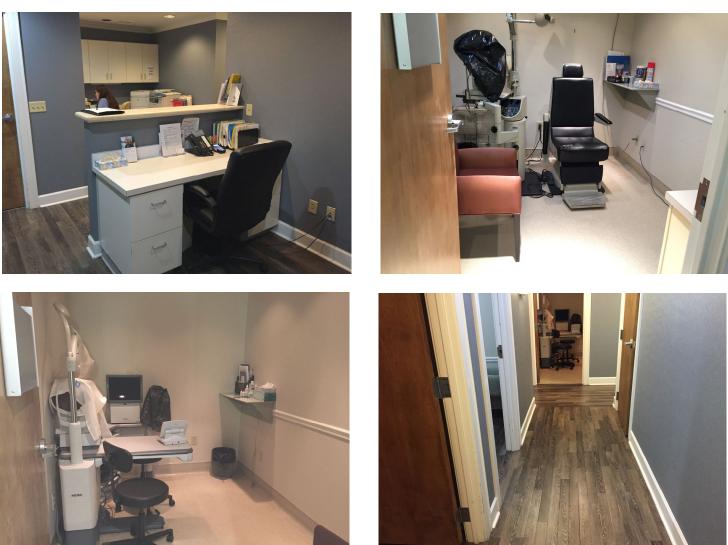

## FOR SALE

- Address: 3215 Shrine Road, Unit # 3, Brunswick, GA 31520
- 2,255 ± SF office
- This one-story building is modern and in excellent condition. Move your practice and get up and running quickly.
- Very functional layout . Features: 4 offices, reception/waiting area, 2 admin areas, lab room, 2 ADA compliant bathrooms, 5 exam rooms, and a concrete ramp.
- Includes surgery suite with independent air conditioning and humidity control.
- Located one block from Southeast Georgia Reginal Hospital in Tower Medical Park. The hospital is within view of the property.
- Price: \$425,000