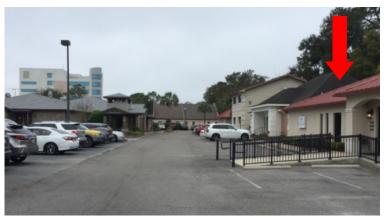

## FOR SALE

- Address: 3215 Shrine Road, Unit # 3, Brunswick, GA 31520
- 2,255 ± SF office
- This one-story building is modern and in excellent condition. Move your practice and get up and running quickly.
- Very functional layout . Features: 4 offices, reception/waiting area, 2 admin areas, lab room, 2 ADA compliant bathrooms, 5 exam rooms, and a concrete ramp.
- Includes surgery suite with independent air conditioning and humidity control.
- Located one block from Southeast Georgia Reginal Hospital in Tower Medical Park. The hospital is within view of the property.
- Price: \$425,000