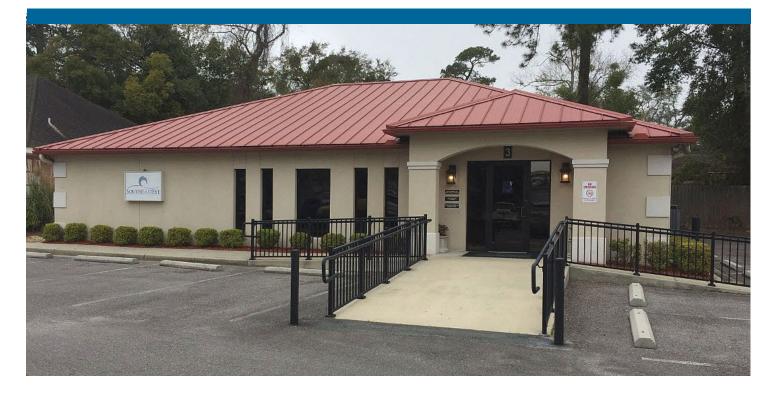

## FOR SALE

- Address: 3215 Shrine Road, Unit # 3, Brunswick, GA 31520
- 2,255 ± SF office
- This one-story building is modern and in excellent condition. Move your practice and get up and running quickly.
- Very functional layout . Features: 4 offices, reception/waiting area, 2 admin areas, lab room, 2 ADA compliant bathrooms, 5 exam rooms, and a concrete ramp.
- Includes surgery suite with independent air conditioning and humidity control.
- Located one block from Southeast Georgia Reginal Hospital in Tower Medical Park. The hospital is within view of the property.
- Price: \$425,000