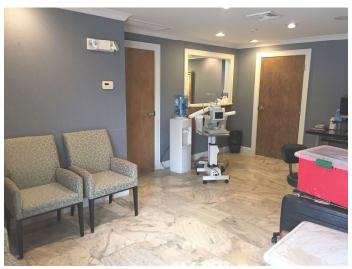

## FOR SALE

- Address: 3215 Shrine Road, Unit # 3, Brunswick, GA 31520
- 2,255 ± SF office
- This one-story building is modern and in excellent condition. Move your practice and get up and running quickly.
- Very functional layout . Features: 4 offices, reception/waiting area, 2 admin areas, lab room, 2 ADA compliant bathrooms, 5 exam rooms, and a concrete ramp.
- Includes surgery suite with independent air conditioning and humidity control.
- Located one block from Southeast Georgia Reginal Hospital in Tower Medical Park. The hospital is within view of the property.
- Price: \$425,000