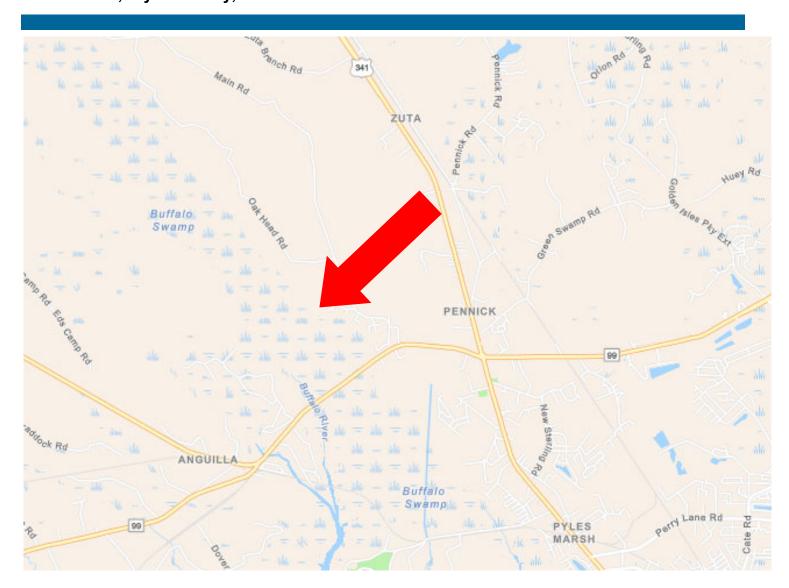

# **Residential Development Land**

**Brunswick, Glynn County, GA 31523** 

## **FOR SALE**

- Price: \$1,900,000
- Beautiful Acreage in north Glynn County off Highway 99
- Perfect for Large Homesteads or Single-family Residential Development
- 1,175 Acres of which approximately 320 Acres are Upland
- Marsh Views on the property
- Buffalo Creek traverses the western boundary of the property