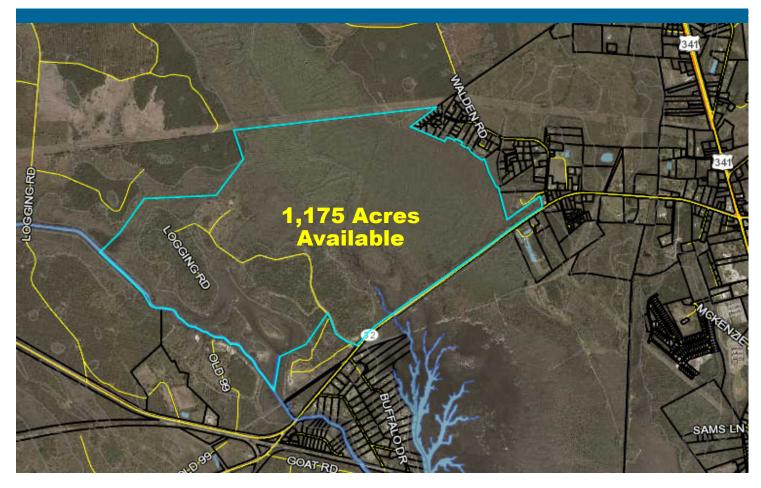

## **FOR SALE**

- Price: \$1,900,000
- Beautiful Acreage in north Glynn County off Highway 99
- Perfect for Large Homesteads or Single-family Residential Development
- 1,175 Acres of which approximately 320 Acres are Upland
- Marsh Views on the property
- Buffalo Creek traverses the western boundary of the property