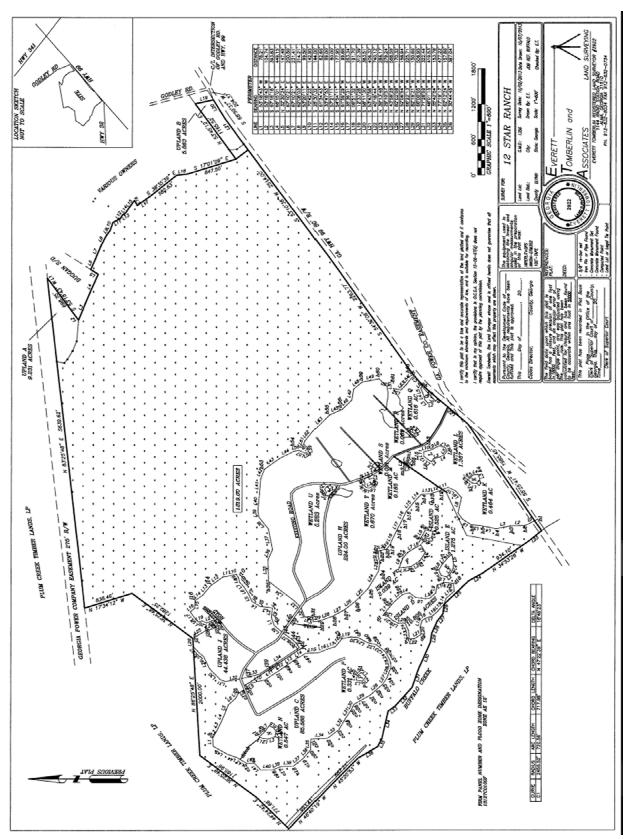

# **Residential Development Land**

**Brunswick, Glynn County, GA 31523** 

## **FOR SALE**

- Price: \$1,900,000
- Beautiful Acreage in north Glynn County off Highway 99
- Perfect for Large Homesteads or Single-family Residential Development
- 1,175 Acres of which approximately 320 Acres are Upland
- Marsh Views on the property
- Buffalo Creek traverses the western boundary of the property