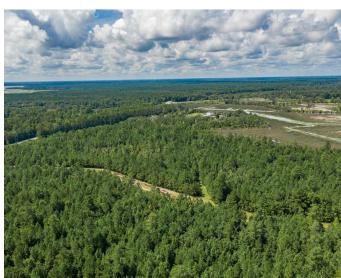

## **FOR SALE**

- Price: \$1,900,000
- Beautiful Acreage in north Glynn County off Highway 99
- Perfect for Large Homesteads or Single-family Residential Development
- 1,175 Acres of which approximately 320 Acres are Upland
- Marsh Views on the property
- Buffalo Creek traverses the western boundary of the property

### Residential Development Land Brunswick, Glynn County, GA 315253