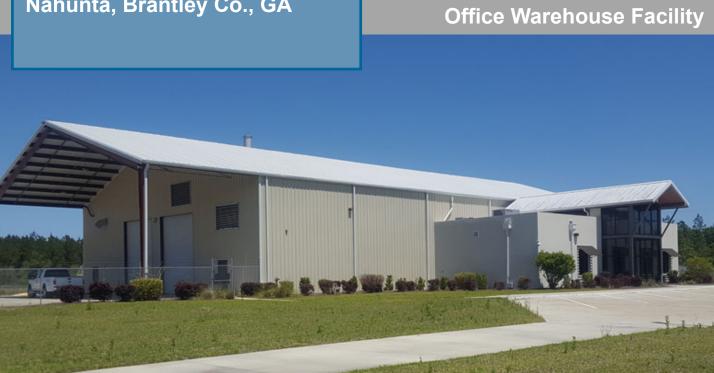

# **FOR SALE**

125 Industrial Park Boulevard Nahunta, Brantley Co., GA

### **Property Highlights**

- 16,000 SF (Gross) on 21.79 acres
  - 4,000 SF conditioned office with 2 kitchens, 2 offices, 3 restrooms, breakroom and conference rooms
  - 9,000 SF warehouse
  - 3,000 SF roof canopy area at warehouse portion of building
- Additional barn pole storage area with 3 bays divided by concrete barriers. Includes 1,250 SF of open storage space.
- Built in 2016, building is steel frame with metal roof, reinforced concrete floors, 20' ceiling height in ware-house and 15' ceiling height in office area, multiple overhead drive-in doors
- Located in Brantley County Industrial Park, between Savannah, Georgia to the north and Jacksonville, Florida to the south.