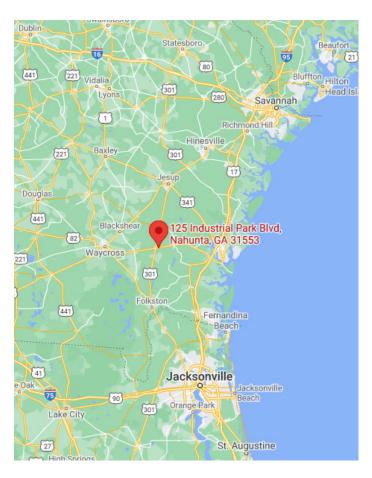

### Maps

#### **Transportation Distances**

Nearest Interstate: 21 Miles (I-95)

Nearest Port: 25 Miles (Colonel's Island Terminal)

**Distance to Jacksonville International Airport:** 52 Miles

Distance to Savannah International Airport: 92 Miles