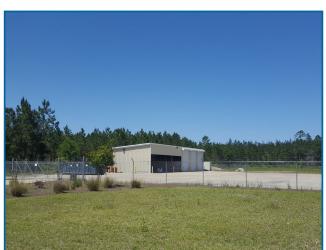

### **Property Highlights**

- 16,000 SF (Gross) on 21.79 acres
  - 4,000 SF conditioned office with 2 kitchens, 2 offices, 3 restrooms, breakroom and conference rooms
  - 9,000 SF warehouse
  - 3,000 SF roof canopy area at warehouse portion of building
- Additional barn pole storage area with 3 bays divided by concrete barriers. Includes 1,250 SF of open storage space.
- Built in 2016, building is steel frame with metal roof, reinforced concrete floors, 20' ceiling height in ware-house and 15' ceiling height in office area, multiple overhead drive-in doors
- Located in Brantley County Industrial Park, between Savannah, Georgia to the north and Jacksonville, Florida to the south.

# **Property Photos**

Information is deemed from reliable sources. No warranty, expressed or implied, is made as to its accuracy.