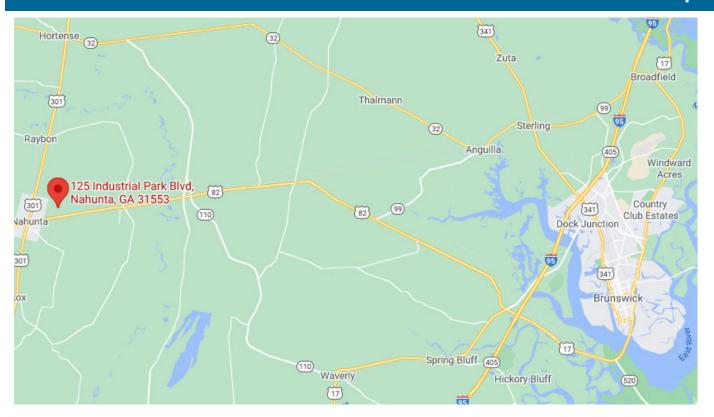

### Maps

#### **Transportation Distances**

Nearest Interstate: 21 Miles (I-95)

Nearest Port: 25 Miles (Colonel's Island Terminal)

**Distance to Jacksonville International Airport:** 52 Miles

Distance to Savannah International Airport: 92 Miles