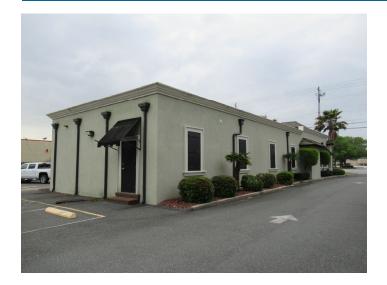

## **FOR SALE**

- 3467 Cypress Mill Road, Brunswick, Glynn County, Georgia
- Located on the northside of Cypress Mill Road, near the intersection of Cypress Mill Road/ Altama Avenue. Property is approximately 75 miles from Savannah, Georgia and 70 miles from Jacksonville, Florida.
- 2,985 SF on 0.628-acre site
- Excellent visibility with 100± feet on Cypress Mill.
- Large Monument sign features prominently on lot.
- Built in 1983 and extensively renovated in 2008. Property was further renovated in 2015.
- Ample on-site parking with 26 open asphalt parking spaces.
- Attractive design with wood frame construction and stucco exterior. Built on a slab with a built up roof.
- \$685,000 Price Reduced to \$649,500