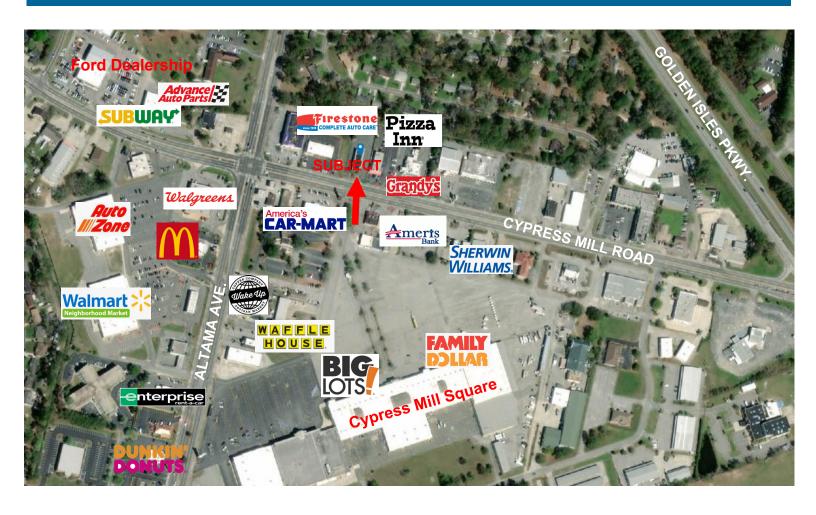

## **FOR SALE**

- 3467 Cypress Mill Road, Brunswick, Glynn County, Georgia
- Located on the northside of Cypress Mill Road, near the intersection of Cypress Mill Road/ Altama Avenue. Property is approximately 75 miles from Savannah, Georgia and 70 miles from Jacksonville, Florida.
- 2,985 SF on 0.628-acre site
- Excellent visibility with 100± feet on Cypress Mill.
- Large Monument sign features prominently on lot.
- Built in 1983 and extensively renovated in 2008. Property was further renovated in 2015.
- Ample on-site parking with 26 open asphalt parking spaces.
- Attractive design with wood frame construction and stucco exterior. Built on a slab with a built up roof.
- \$685,000 Price Reduced to \$649,500

Traffic Counts (GA DOT, 2017)

Altama Avenue 22,100 AADT

Cypress Mill Road 12,200 AADT

\* AADT = Annual Average Daily Traffic