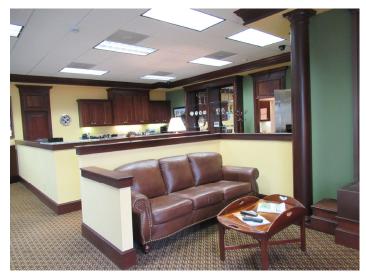

## **FOR SALE**

- 3467 Cypress Mill Road, Brunswick, Glynn County, Georgia
- Located on the northside of Cypress Mill Road, near the intersection of Cypress Mill Road/ Altama Avenue. Property is approximately 75 miles from Savannah, Georgia and 70 miles from Jacksonville, Florida.
- 2,985 SF on 0.628-acre site
- Excellent visibility with 100± feet on Cypress Mill.
- Large Monument sign features prominently on lot.
- Built in 1983 and extensively renovated in 2008. Property was further renovated in 2015.
- Ample on-site parking with 26 open asphalt parking spaces.
- Attractive design with wood frame construction and stucco exterior. Built on a slab with a built up roof.
- \$685,000 Price Reduced to \$649,500