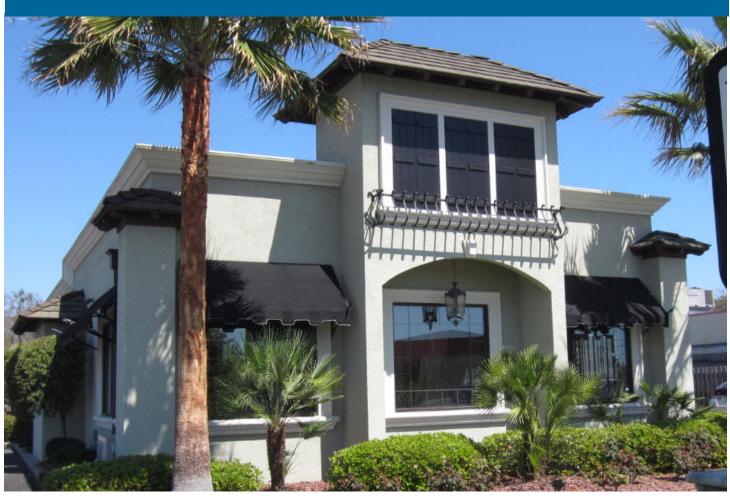

## Class A, Single Tenant Office Building

**Brunswick, Glynn County, GA 31520** 

## **FOR SALE**

- 3467 Cypress Mill Road, Brunswick, Glynn County, Georgia
- Located on the northside of Cypress Mill Road, near the intersection of Cypress Mill Road/ Altama Avenue. Property is approximately 75 miles from Savannah, Georgia and 70 miles from Jacksonville, Florida.
- 2,985 SF on 0.628-acre site
- Excellent visibility with 100± feet on Cypress Mill.
- Large Monument sign features prominently on lot.
- Built in 1983 and extensively renovated in 2008. Property was further renovated in 2015.
- Ample on-site parking with 26 open asphalt parking spaces.
- Attractive design with wood frame construction and stucco exterior. Built on a slab with a built up roof.
- \$685,000 Price Reduced to \$649,500