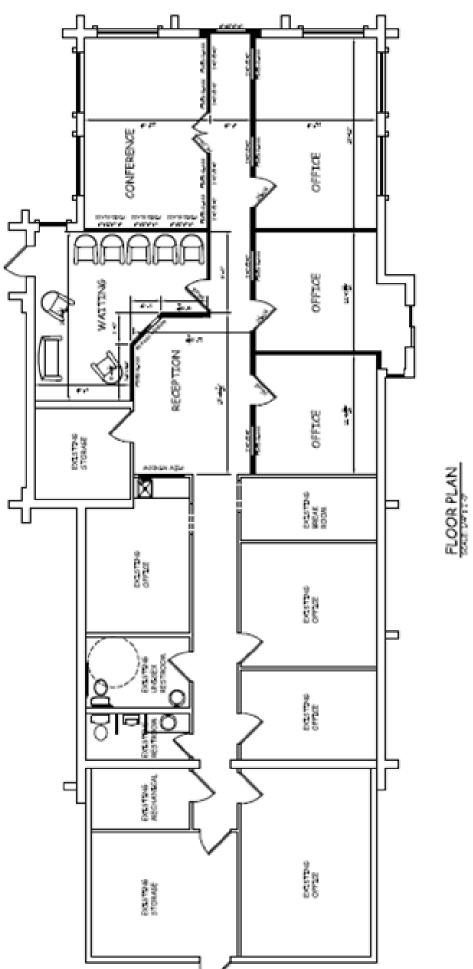

## **FOR SALE**

- 3467 Cypress Mill Road, Brunswick, Glynn County, Georgia
- Located on the northside of Cypress Mill Road, near the intersection of Cypress Mill Road/ Altama Avenue. Property is approximately 75 miles from Savannah, Georgia and 70 miles from Jacksonville, Florida.
- 2,985 SF on 0.628-acre site
- Excellent visibility with 100± feet on Cypress Mill.
- Large Monument sign features prominently on lot.
- Built in 1983 and extensively renovated in 2008. Property was further renovated in 2015.
- Ample on-site parking with 26 open asphalt parking spaces.
- Attractive design with wood frame construction and stucco exterior. Built on a slab with a built up roof.
- \$685,000 Price Reduced to \$649,500