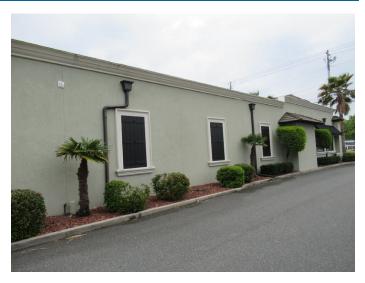

## **FOR SALE**

- 3467 Cypress Mill Road, Brunswick, Glynn County, Georgia
- Located on the northside of Cypress Mill Road, near the intersection of Cypress Mill Road/ Altama Avenue. Property is approximately 75 miles from Savannah, Georgia and 70 miles from Jacksonville, Florida.
- 2,985 SF on 0.628-acre site
- Excellent visibility with 100± feet on Cypress Mill.
- Large Monument sign features prominently on lot.
- Built in 1983 and extensively renovated in 2008. Property was further renovated in 2015.
- Ample on-site parking with 26 open asphalt parking spaces.
- Attractive design with wood frame construction and stucco exterior. Built on a slab with a built up roof.
- \$685,000 Price Reduced to \$649,500