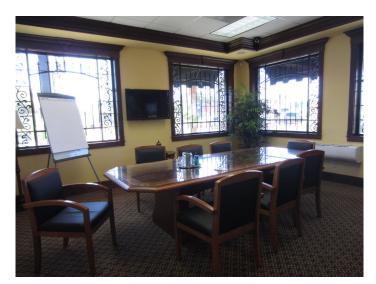

## **FOR SALE**

- 3467 Cypress Mill Road, Brunswick, Glynn County, Georgia
- Located on the northside of Cypress Mill Road, near the intersection of Cypress Mill Road/ Altama Avenue. Property is approximately 75 miles from Savannah, Georgia and 70 miles from Jacksonville, Florida.
- 2,985 SF on 0.628-acre site
- Excellent visibility with 100± feet on Cypress Mill.
- Large Monument sign features prominently on lot.
- Built in 1983 and extensively renovated in 2008. Property was further renovated in 2015.
- Ample on-site parking with 26 open asphalt parking spaces.
- Attractive design with wood frame construction and stucco exterior. Built on a slab with a built up roof.
- \$685,000 Price Reduced to \$649,500