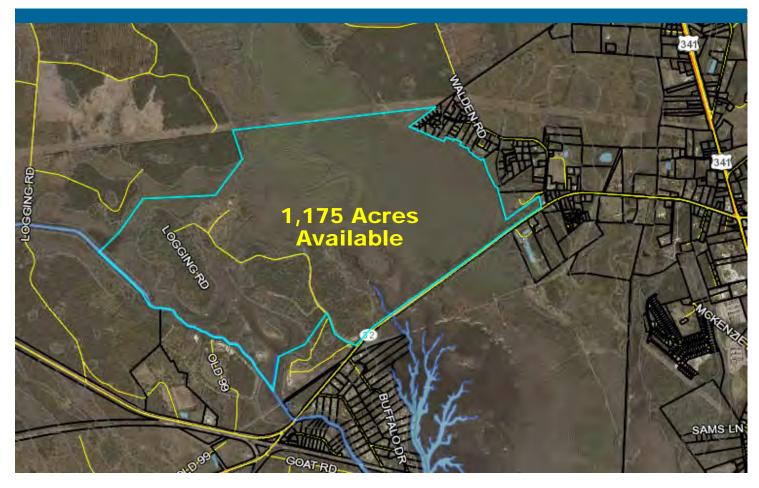

## **FOR SALE**

- Price: \$1,900,000
- Beautiful Acreage in north Glynn County off Highway 99
- Perfect for Large Homesteads or Single-family Residential Development
- 1,175 Acres of which approximately 320 Acres are Upland
- · Marsh Views on the property
- Buffalo Creek traverses the western boundary of the property