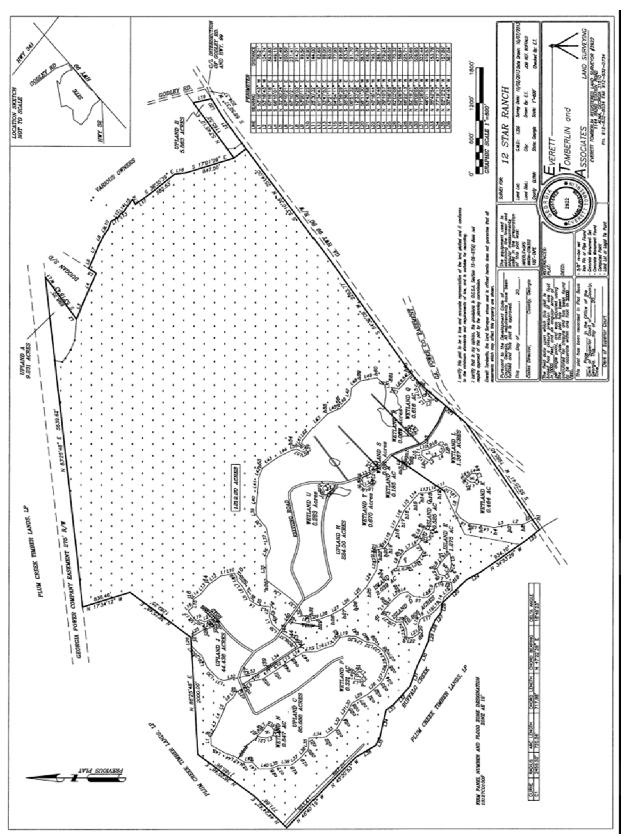

## **FOR SALE**

- Price: \$1,900,000
- Beautiful Acreage in north Glynn County off Highway 99
- Perfect for Large Homesteads or Single-family Residential Development
- 1,175 Acres of which approximately 320 Acres are Upland
- · Marsh Views on the property
- Buffalo Creek traverses the western boundary of the property