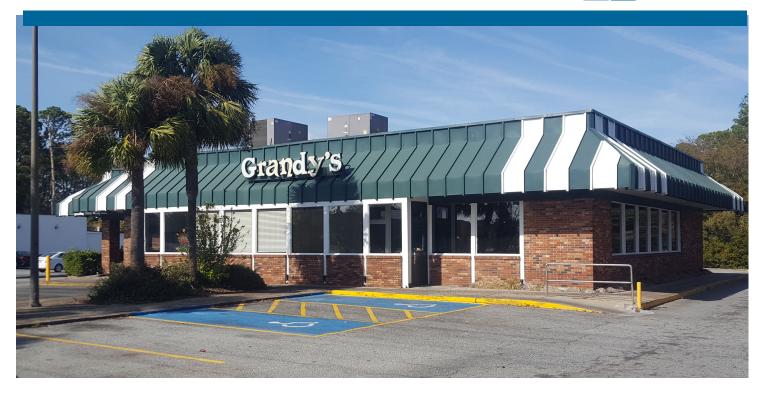

# **Restaurant For Sale**

#### 3451 Cypress Mill Road

### **Brunswick, Glynn County, GA 31520**

## **FOR SALE**

- Address: 3451 Cypress Mill Road, Brunswick, GA
- Fantastic Location along Cypress Mill Road in Brunswick, Georgia
- Perfect for Combined Restaurant & Catering Services
- Over 7,000 Square Feet of Building
- Restaurant Equipment Included
- Located on One Acre Site
- Drive -Thru
- Price: \$780,000