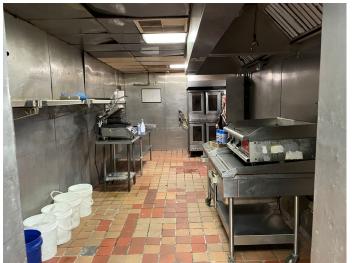

## **FOR SALE**

- Address: 3451 Cypress Mill Road, Brunswick, GA
- Fantastic Location along Cypress Mill Road in Brunswick, Georgia
- Perfect for Combined Restaurant & Catering Services
- Over 7,000 Square Feet of Building
- Restaurant Equipment Included
- Located on One Acre Site
- Drive -Thru
- Price: \$780,000