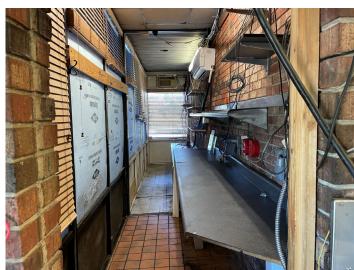

## **FOR SALE**

- Address: 3451 Cypress Mill Road, Brunswick, GA
- Fantastic Location along Cypress Mill Road in Brunswick, Georgia
- Perfect for Combined Restaurant & Catering Services
- Over 7,000 Square Feet of Building
- Restaurant Equipment Included
- Located on One Acre Site
- Drive -Thru
- Price: \$780,000