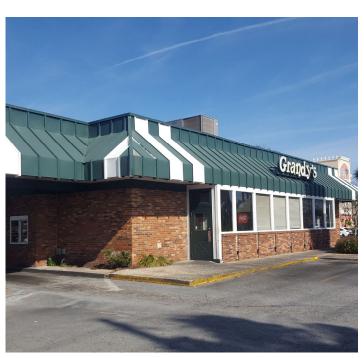

# **Restaurant For Sale**

#### 3451 Cypress Mill Road

### **Brunswick, Glynn County, GA 31520**

## **FOR SALE**

- Address: 3451 Cypress Mill Road, Brunswick, GA
- Fantastic Location along Cypress Mill Road in Brunswick, Georgia
- Perfect for Combined Restaurant & Catering Services
- Over 7,000 Square Feet of Building
- Restaurant Equipment Included
- Located on One Acre Site
- Drive -Thru
- Price: \$780,000