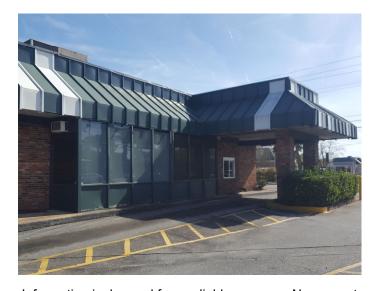

# **Restaurant For Sale**

#### 3451 Cypress Mill Road

### **Brunswick, Glynn County, GA 31520**

## **FOR SALE**

- Address: 3451 Cypress Mill Road, Brunswick, GA
- Fantastic Location along Cypress Mill Road in Brunswick, Georgia
- Perfect for Combined Restaurant & Catering Services
- Over 7,000 Square Feet of Building
- Restaurant Equipment Included
- Located on One Acre Site
- Drive -Thru
- Price: \$780,000