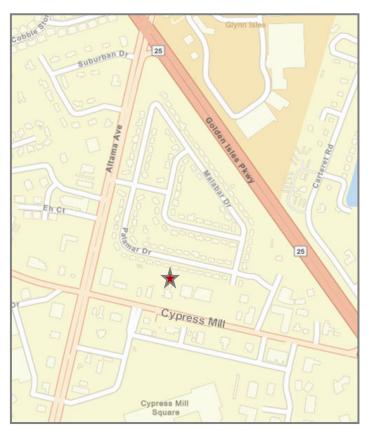

## 3451 Cypress Mill Road Brunswick, Glynn County, GA 31520

Information is deemed from reliable sources. No warranty, expressed or implied, is made as to its accuracy.

| Northpark Q  Remark Q  Remark D  College park D  Remark |            |                                         |
|-------------------------------------------------------------------------------------------------------------------------------------------------------------------------------------------------------------------------------------------------------------------------------------------------------------------------------------------------------------------------------------------------------------------------------------------------------------------------------------------------------------------------------------------------------------------------------------------------------------------------------------------------------------------------------------------------------------------------------------------------------------------------------------------------------------------------------------------------------------------------------------------------------------------------------------------------------------------------------------------------------------------------------------------------------------------------------------------------------------------------------------------------------------------------------------------------------------------------------------------------------------------------------------------------------------------------------------------------------------------------------------------------------------------------------------------------------------------------------------------------------------------------------------------------------------------------------------------------------------------------------------------------------------------------------------------------------------------------------------------------------------------------------------------------------------------------------------------------------------------------------------------------------------------------------------------------------------------------------------------------------------------------------------------------------------------------------------------------------------------------------|------------|-----------------------------------------|
| 2018 & 2019 Traffic Counts                                                                                                                                                                                                                                                                                                                                                                                                                                                                                                                                                                                                                                                                                                                                                                                                                                                                                                                                                                                                                                                                                                                                                                                                                                                                                                                                                                                                                                                                                                                                                                                                                                                                                                                                                                                                                                                                                                                                                                                                                                                                                                    |            | Cypress Mill Rd 2                       |
| 3451 Cypress Mill Road                                                                                                                                                                                                                                                                                                                                                                                                                                                                                                                                                                                                                                                                                                                                                                                                                                                                                                                                                                                                                                                                                                                                                                                                                                                                                                                                                                                                                                                                                                                                                                                                                                                                                                                                                                                                                                                                                                                                                                                                                                                                                                        | 14,690 VPD | Cypress Mill Square                     |
| Cypress Mill at Golden Isles Pkwy.                                                                                                                                                                                                                                                                                                                                                                                                                                                                                                                                                                                                                                                                                                                                                                                                                                                                                                                                                                                                                                                                                                                                                                                                                                                                                                                                                                                                                                                                                                                                                                                                                                                                                                                                                                                                                                                                                                                                                                                                                                                                                            | 12,200 VPD | "Square                                 |
| Altama Avenue                                                                                                                                                                                                                                                                                                                                                                                                                                                                                                                                                                                                                                                                                                                                                                                                                                                                                                                                                                                                                                                                                                                                                                                                                                                                                                                                                                                                                                                                                                                                                                                                                                                                                                                                                                                                                                                                                                                                                                                                                                                                                                                 | 22,200 VPD | 111111111111111111111111111111111111111 |
| Community Road                                                                                                                                                                                                                                                                                                                                                                                                                                                                                                                                                                                                                                                                                                                                                                                                                                                                                                                                                                                                                                                                                                                                                                                                                                                                                                                                                                                                                                                                                                                                                                                                                                                                                                                                                                                                                                                                                                                                                                                                                                                                                                                | 14,200 VPD | ypress<br>Il Square                     |