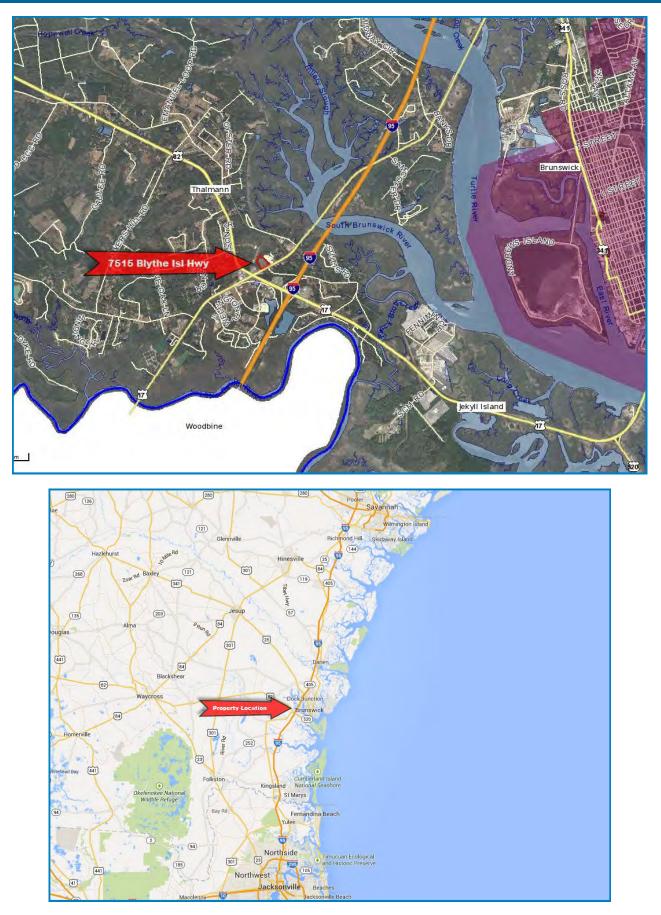

## Maps

Information is deemed from reliable sources. No warranty, expressed or implied, is made as to its accuracy. Driggers Commercial Group, Inc. I 2487 Demere Road, Ste. 200, St. Simons Island, GA 31522 I 912-634-5900