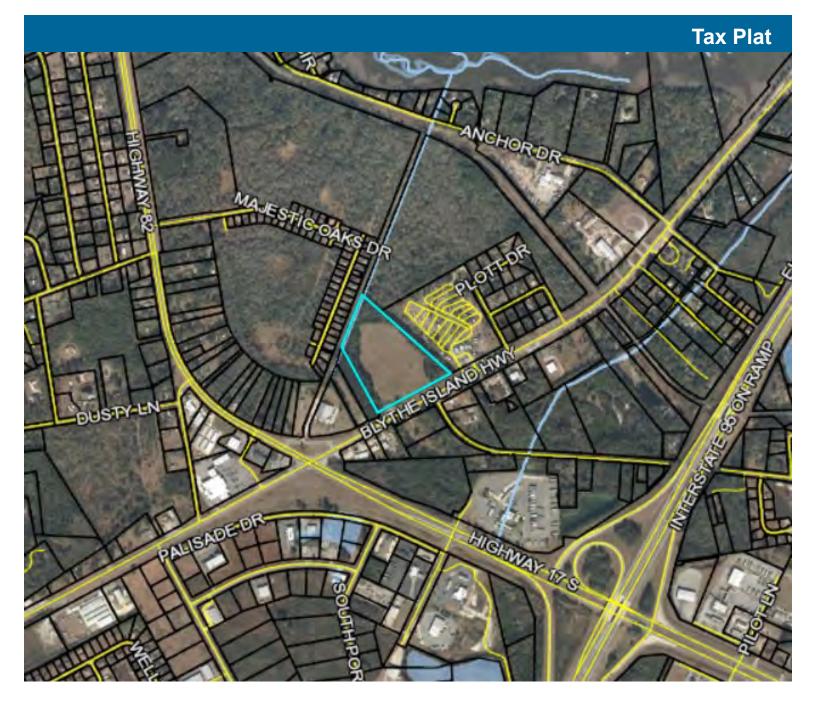

## Survey

Information is deemed from reliable sources. No warranty, expressed or implied, is made as to its accuracy.

Driggers Commercial Group, Inc. I 2487 Demere Road, Ste. 200, St. Simons Island, GA 31522 I 912-634-5900