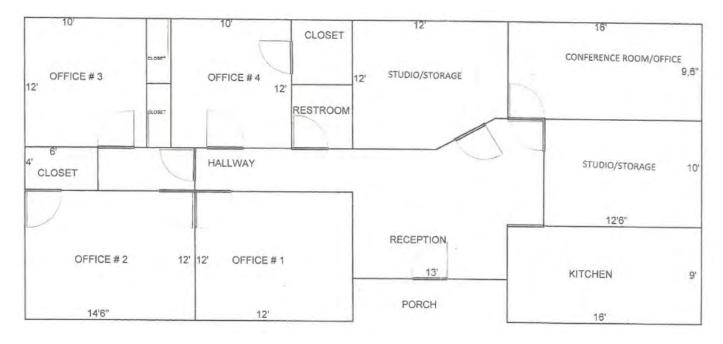

## Photos & Floorplan of Existing Office on Property

Information is deemed from reliable sources. No warranty, expressed or implied, is made as to its accuracy.

Driggers Commercial Group, Inc. I 2487 Demere Road, Ste. 200, St. Simons Island, GA 31522 I 912-634-5900