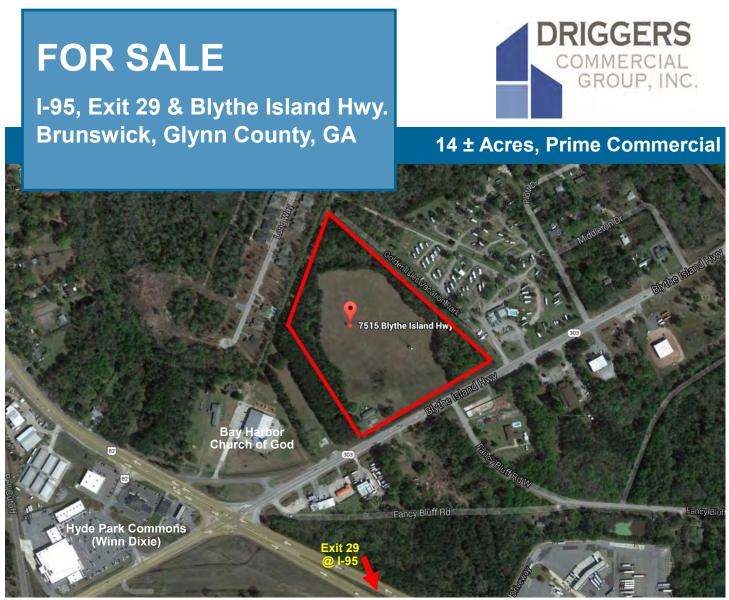

## **Property Highlights**

- Address: 7515 Blythe Island Highway
- Location: I-95 corridor intersecting with Hwy.17, at the Jekyll Island exit (Exit 29). Less than 10 miles south of Brunswick, GA., 80 miles south of Savannah, GA., and 60 miles north of Jacksonville, FL.
- Traffic Counts (GA DOT 2016): I-95 -54,100 VPD; Hwy.17 -15,000 VPD, Blythe Island Hwy.- 8,270 VPD
- Land Area: 14.12 Acres
- Building Size: Existing office building, 2,000± SF
- **Zoning:** Highway Commercial (HC)
- Price: \$1,100,000 \$975,000

## Maps

Information is deemed from reliable sources. No warranty, expressed or implied, is made as to its accuracy. Driggers Commercial Group, Inc. I 2487 Demere Road, Ste. 200, St. Simons Island, GA 31522 I 912-634-5900