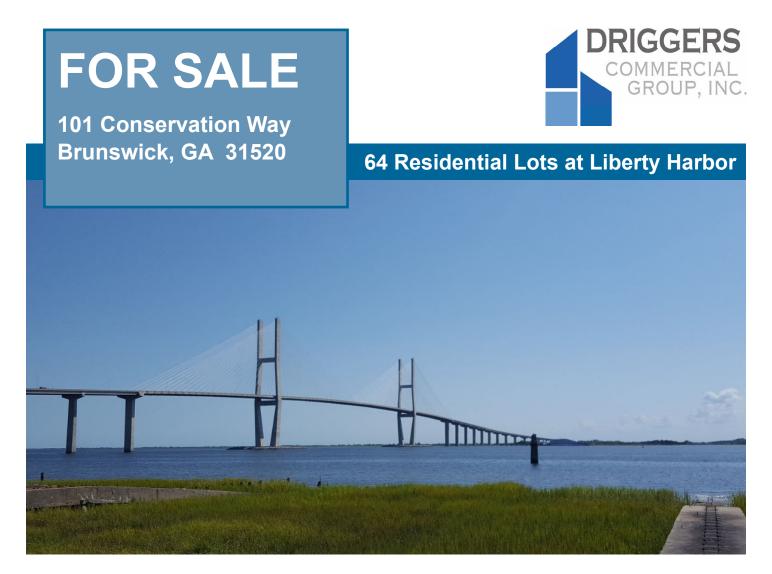

## **Property Highlights**

- 64 Residential Lots within Liberty Harbor, a Master Planned Development along the Georgia Coast
- Located along the Brunswick River
- Includes 11 River Front Lots
- Liberty Harbor is located in Brunswick, Georgia, between Savannah, Georgia to the north and Jacksonville, Florida to the south, only 4.5 miles up-river from the Atlantic Ocean
- Listed at \$3,575,000 Price Reduced to \$1,150,000