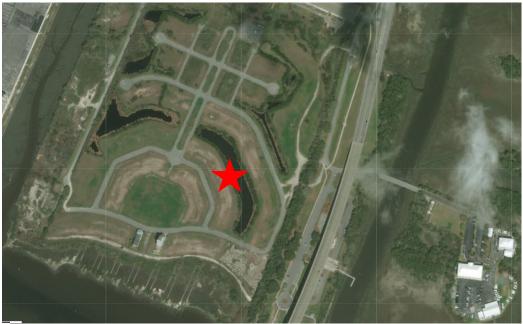

## **Property Highlights**

- 64 Residential Lots within Liberty Harbor, a Master Planned Development along the Georgia Coast
- Located along the Brunswick River
- Includes 11 River Front Lots
- Liberty Harbor is located in Brunswick, Georgia, between Savannah, Georgia to the north and Jacksonville, Florida to the south, only 4.5 miles up-river from the Atlantic Ocean
- Listed at \$3,575,000 Price Reduced to \$1,150,000