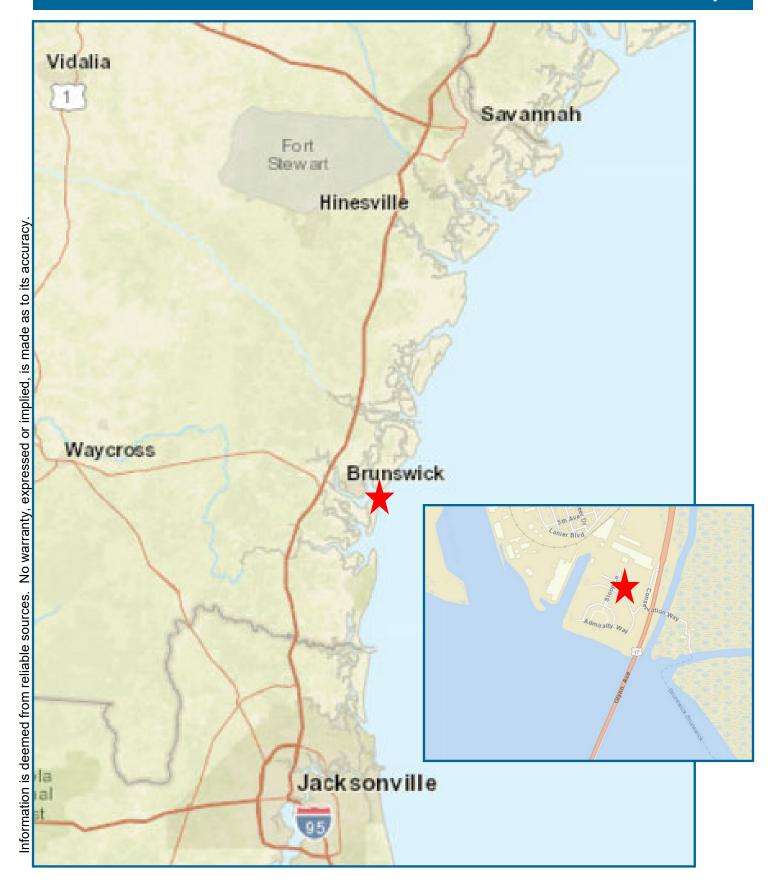

## **Property Highlights**

- 64 Residential Lots within Liberty Harbor, a Master Planned Development along the Georgia Coast
- Located along the Brunswick River
- Includes 11 River Front Lots
- Liberty Harbor is located in Brunswick, Georgia, between Savannah, Georgia to the north and Jacksonville, Florida to the south, only 4.5 miles up-river from the Atlantic Ocean
- Listed at \$3,575,000 Price Reduced to \$1,150,000

## **Property Photos**

Information is deemed from reliable sources. No warranty, expressed or implied, is made as to its accuracy.

Information is deemed from reliable sources. No warranty, expressed or implied, is made as to its accuracy.