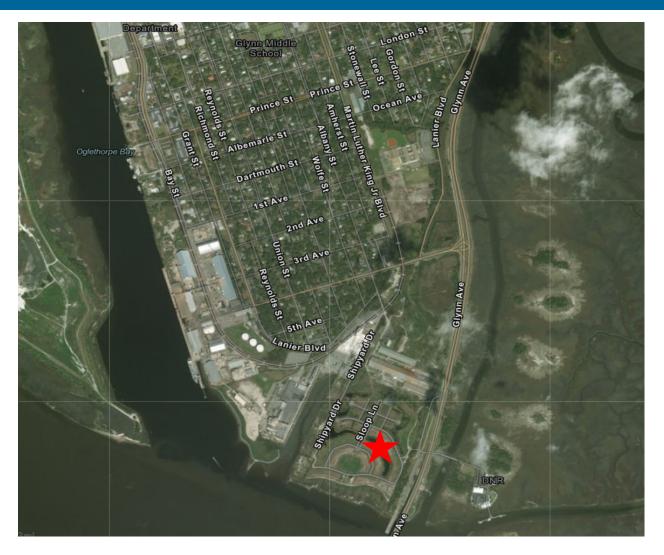

## **Property Highlights**

- 64 Residential Lots within Liberty Harbor, a Master Planned Development along the Georgia Coast
- Located along the Brunswick River
- Includes 11 River Front Lots
- Liberty Harbor is located in Brunswick, Georgia, between Savannah, Georgia to the north and Jacksonville, Florida to the south, only 4.5 miles up-river from the Atlantic Ocean
- Listed at \$3,575,000 Price Reduced to \$1,150,000