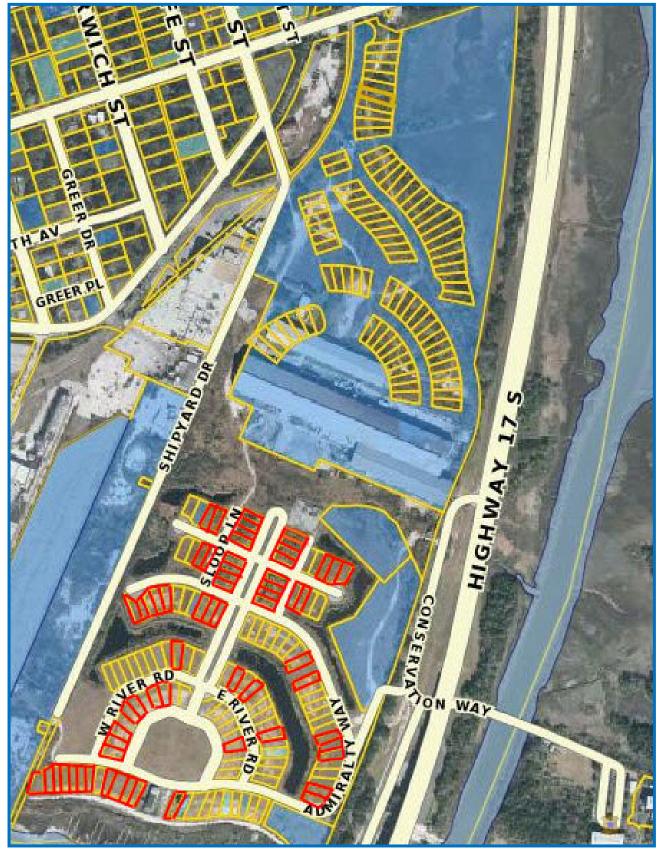

## **Property Highlights**

- 64 Residential Lots within Liberty Harbor, a Master Planned Development along the Georgia Coast
- Located along the Brunswick River
- Includes 11 River Front Lots
- Liberty Harbor is located in Brunswick, Georgia, between Savannah, Georgia to the north and Jacksonville, Florida to the south, only 4.5 miles up-river from the Atlantic Ocean
- Listed at \$3,575,000 Price Reduced to \$1,150,000

## **Property Photos**

Information is deemed from reliable sources. No warranty, expressed or implied, is made as to its accuracy.

Information is deemed from reliable sources. No warranty, expressed or implied, is made as to its accuracy.