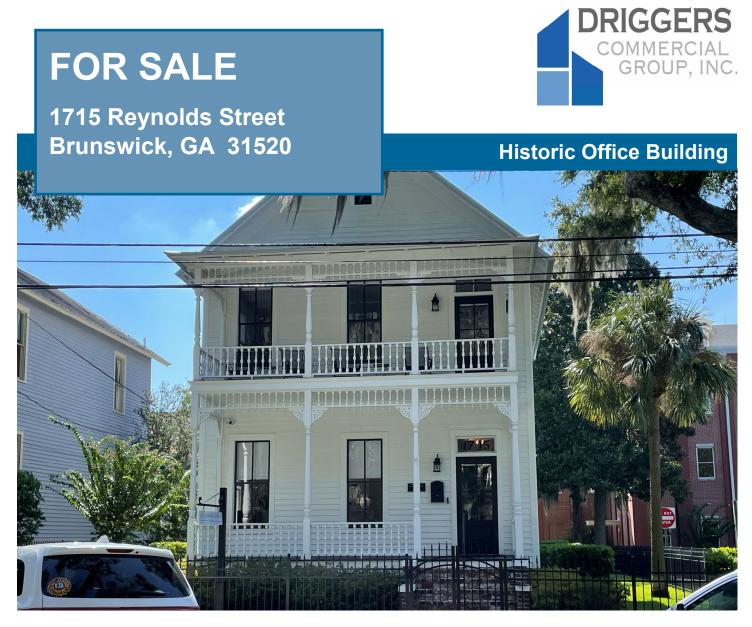

## **Property Highlights**

Size: 2,092+ SF

Location: Directly across from the Glynn County Courthouse

**Features:** Lobby, several offices & admin areas, conference room, break room, & baths on both levels **Parking:** Ramp access and 4 private parking spaces at rear entrance, plus on-street parking on Reynolds **Renovations:** New roof, lighting, HVAC, plumbing fixtures, interior & exterior paint, interior doors, fencing **Price:** \$425,000