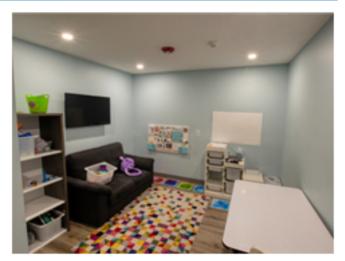

## **FOR SALE**

- Located on Parkwood Drive, within view of Southeast Georgia Health System's main campus in Brunswick.
- 5,300± SF
- Excellent visibility with 185± feet on Parkwood Drive and 138± feet on E. Park Avenue.
- Two tax parcels, 01-05903 and 01-05909, totaling approximately 0.6 acre.
- Major expansion and renovation occurred in 2021, resulting in a modern and attractive structure. The
  building includes multiple offices, work areas, reception, two kitchens, laundry, five baths, classrooms,
  storage, and a fenced outdoor area. There are 30 parking spaces, and entrances from both streets. The
  building has multiple entry/exit points and is handicapped accessible.
- Easily adapted to medical office, child-care, elder-care, or general office.
- \$1,450,000