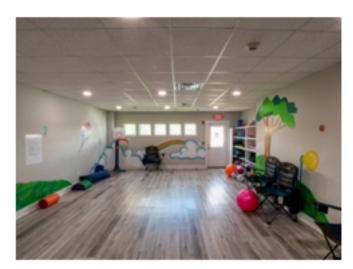

## **FOR SALE**

- Located on Parkwood Drive, within view of Southeast Georgia Health System's main campus in Brunswick.
- 5,300± SF
- Excellent visibility with 185± feet on Parkwood Drive and 138± feet on E. Park Avenue.
- Two tax parcels, 01-05903 and 01-05909, totaling approximately 0.6 acre.
- Major expansion and renovation occurred in 2021, resulting in a modern and attractive structure. The
  building includes multiple offices, work areas, reception, two kitchens, laundry, five baths, classrooms,
  storage, and a fenced outdoor area. There are 30 parking spaces, and entrances from both streets. The
  building has multiple entry/exit points and is handicapped accessible.
- Easily adapted to medical office, child-care, elder-care, or general office.
- \$1,450,000