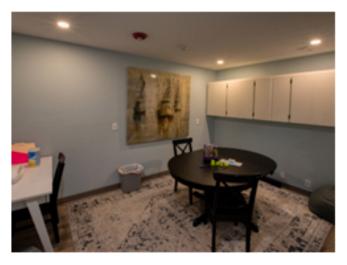

## **FOR SALE**

- Located on Parkwood Drive, within view of Southeast Georgia Health System's main campus in Brunswick.
- 5,300± SF
- Excellent visibility with 185± feet on Parkwood Drive and 138± feet on E. Park Avenue.
- Two tax parcels, 01-05903 and 01-05909, totaling approximately 0.6 acre.
- Major expansion and renovation occurred in 2021, resulting in a modern and attractive structure. The
  building includes multiple offices, work areas, reception, two kitchens, laundry, five baths, classrooms,
  storage, and a fenced outdoor area. There are 30 parking spaces, and entrances from both streets. The
  building has multiple entry/exit points and is handicapped accessible.
- Easily adapted to medical office, child-care, elder-care, or general office.
- \$1,450,000