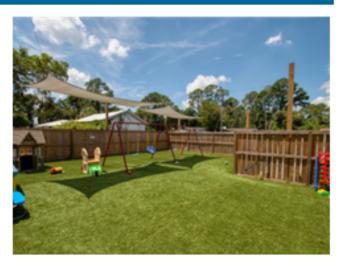

## **FOR SALE**

- Located on Parkwood Drive, within view of Southeast Georgia Health System's main campus in Brunswick.
- 5,300± SF
- Excellent visibility with 185± feet on Parkwood Drive and 138± feet on E. Park Avenue.
- Two tax parcels, 01-05903 and 01-05909, totaling approximately 0.6 acre.
- Major expansion and renovation occurred in 2021, resulting in a modern and attractive structure. The
  building includes multiple offices, work areas, reception, two kitchens, laundry, five baths, classrooms,
  storage, and a fenced outdoor area. There are 30 parking spaces, and entrances from both streets. The
  building has multiple entry/exit points and is handicapped accessible.
- Easily adapted to medical office, child-care, elder-care, or general office.
- \$1,450,000