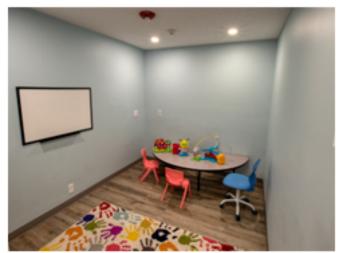

## **FOR SALE**

- Located on Parkwood Drive, within view of Southeast Georgia Health System's main campus in Brunswick.
- 5,300± SF
- Excellent visibility with 185± feet on Parkwood Drive and 138± feet on E. Park Avenue.
- Two tax parcels, 01-05903 and 01-05909, totaling approximately 0.6 acre.
- Major expansion and renovation occurred in 2021, resulting in a modern and attractive structure. The
  building includes multiple offices, work areas, reception, two kitchens, laundry, five baths, classrooms,
  storage, and a fenced outdoor area. There are 30 parking spaces, and entrances from both streets. The
  building has multiple entry/exit points and is handicapped accessible.
- Easily adapted to medical office, child-care, elder-care, or general office.
- \$1,450,000