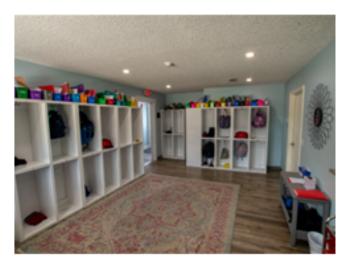

## **FOR SALE**

- Located on Parkwood Drive, within view of Southeast Georgia Health System's main campus in Brunswick.
- 5,300± SF
- Excellent visibility with 185± feet on Parkwood Drive and 138± feet on E. Park Avenue.
- Two tax parcels, 01-05903 and 01-05909, totaling approximately 0.6 acre.
- Major expansion and renovation occurred in 2021, resulting in a modern and attractive structure. The
  building includes multiple offices, work areas, reception, two kitchens, laundry, five baths, classrooms,
  storage, and a fenced outdoor area. There are 30 parking spaces, and entrances from both streets. The
  building has multiple entry/exit points and is handicapped accessible.
- Easily adapted to medical office, child-care, elder-care, or general office.
- \$1,450,000