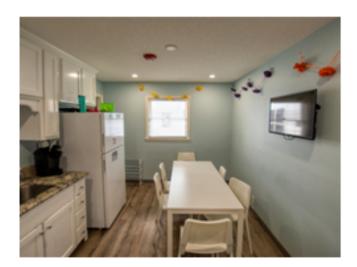

## **FOR SALE**

- Located on Parkwood Drive, within view of Southeast Georgia Health System's main campus in Brunswick.
- 5,300± SF
- Excellent visibility with 185± feet on Parkwood Drive and 138± feet on E. Park Avenue.
- Two tax parcels, 01-05903 and 01-05909, totaling approximately 0.6 acre.
- Major expansion and renovation occurred in 2021, resulting in a modern and attractive structure. The
  building includes multiple offices, work areas, reception, two kitchens, laundry, five baths, classrooms,
  storage, and a fenced outdoor area. There are 30 parking spaces, and entrances from both streets. The
  building has multiple entry/exit points and is handicapped accessible.
- Easily adapted to medical office, child-care, elder-care, or general office.
- \$1,450,000