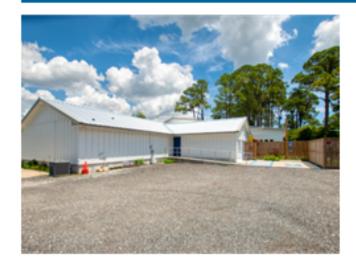

## **FOR SALE**

- Located on Parkwood Drive, within view of Southeast Georgia Health System's main campus in Brunswick.
- 5,300± SF
- Excellent visibility with 185± feet on Parkwood Drive and 138± feet on E. Park Avenue.
- Two tax parcels, 01-05903 and 01-05909, totaling approximately 0.6 acre.
- Major expansion and renovation occurred in 2021, resulting in a modern and attractive structure. The
  building includes multiple offices, work areas, reception, two kitchens, laundry, five baths, classrooms,
  storage, and a fenced outdoor area. There are 30 parking spaces, and entrances from both streets. The
  building has multiple entry/exit points and is handicapped accessible.
- Easily adapted to medical office, child-care, elder-care, or general office.
- \$1,450,000