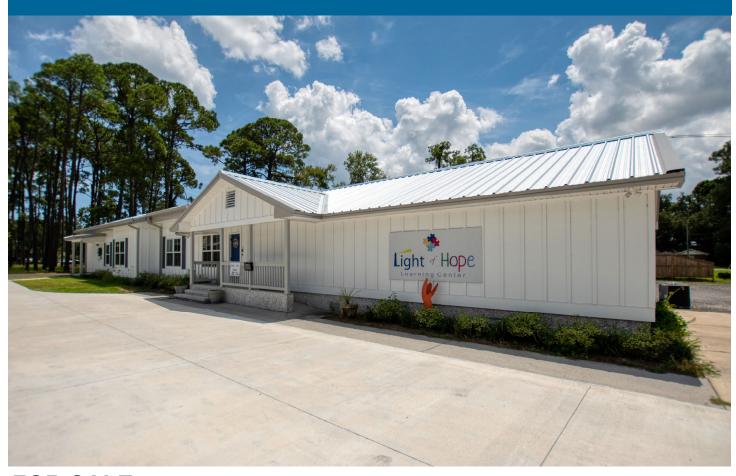

## **Commercial Building For Sale**

**Brunswick, Glynn County, GA 31520** 

## **FOR SALE**

- Located on Parkwood Drive, within view of Southeast Georgia Health System's main campus in Brunswick.
- 5,300± SF
- Excellent visibility with 185± feet on Parkwood Drive and 138± feet on E. Park Avenue.
- Two tax parcels, 01-05903 and 01-05909, totaling approximately 0.6 acre.
- Major expansion and renovation occurred in 2021, resulting in a modern and attractive structure. The
  building includes multiple offices, work areas, reception, two kitchens, laundry, five baths, classrooms,
  storage, and a fenced outdoor area. There are 30 parking spaces, and entrances from both streets. The
  building has multiple entry/exit points and is handicapped accessible.
- Easily adapted to medical office, child-care, elder-care, or general office.
- \$1,450,000