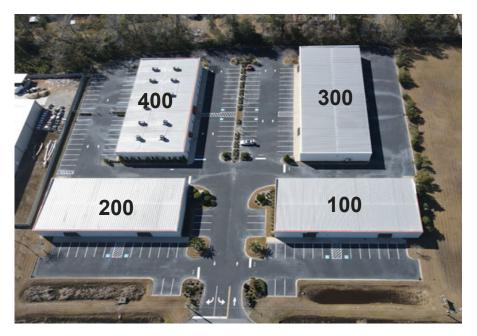

## **Property Highlights:**

- Four commercial warehouse buildings available for sale
- Drive-in Doors
- 13' eave height, 15' clear height
- Built in 2006
- 5" concrete slab as building base
- Some buildings air-conditioned
- Some buildings sprinklered
- Smaller units are also available.
  See chart below.

| Buildings and Units<br>For Sale |        |             |
|---------------------------------|--------|-------------|
|                                 | SF ±   | Price       |
| Building 100                    | 9,800  | \$840,000   |
| Building 200                    | 9,800  | \$840,000   |
| Building 300                    | 14,625 | \$1,245,000 |
| Building 400                    | 12,800 | \$1,080,000 |
| Building 100, Unit 100          | 3,000  | \$340,000   |
| Building 100, Unit 102          | 6,800  | \$695,000   |
| Building 200, Unit 100          | 4,900  | \$525,000   |
| Building 300, Unit 100          | 7,312  | \$775,000   |